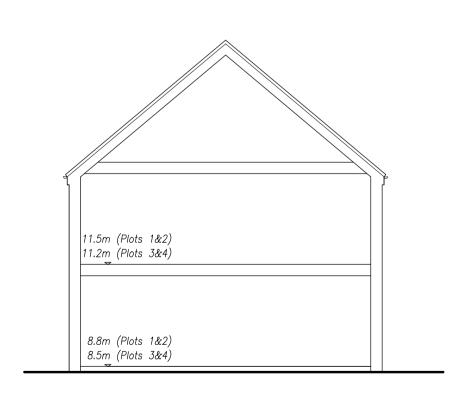

Proposed North East Facing Elevation- 1:100
Plots 1&2



Proposed South West Facing Elevation- 1:100
Plots 1&2



Proposed South East Facing Elevation- 1:100
Plots 1&2



Proposed North West Facing Elevation- 1:1
Plots 1&2



Proposed North East Facing Elevation- 1:100
Plots 3&4



Proposed South West Facing Elevation- 1:100
Plots 3&4



Proposed South East Facing Elevation- 1:100
Plots 3&4



Proposed North West Facing Elevation- 1:1 Plots 3&4

## Proposed First Floor Plan- 1:100 45m2 (internal floor area per dwelling)



Proposed Ground Floor Plan- 1:100
71m2 (internal floor area per dwelling)



Proposed First Floor Plan- 1:100
45m2 (internal floor area per dwelling)



Proposed Section- 1:100