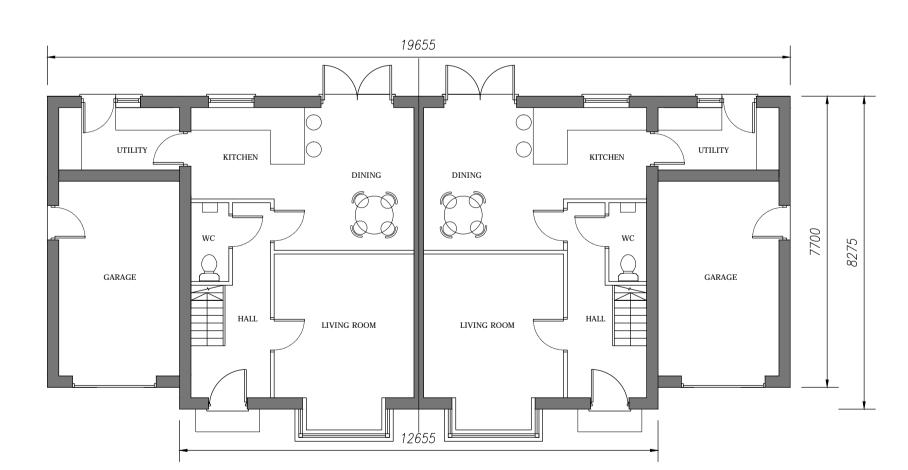

## Proposed First Floor Plan- 1:100 45m2 (internal floor area per dwelling)

Proposed Ground Floor Plan- 1:100
71m2 (internal floor area per dwelling)

Proposed First Floor Plan- 1:100
45m2 (internal floor area per dwelling)