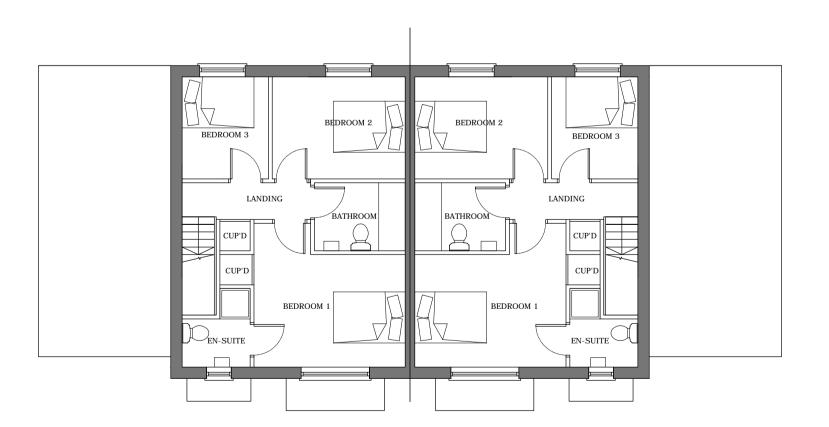

## Proposed First Floor Plan- 1:100 45m2 (internal floor area per dwelling)

Proposed Ground Floor Plan- 1:100
71m2 (internal floor area per dwelling)

Proposed First Floor Plan- 1:100
45m2 (internal floor area per dwelling)