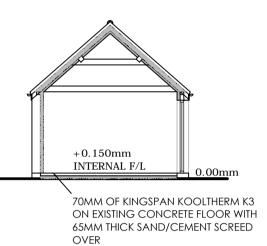

**EXISTING NORTH** FACING ELEVATION 1:100

EXISTING SECTION 1:100

PROPOSED

SECTION