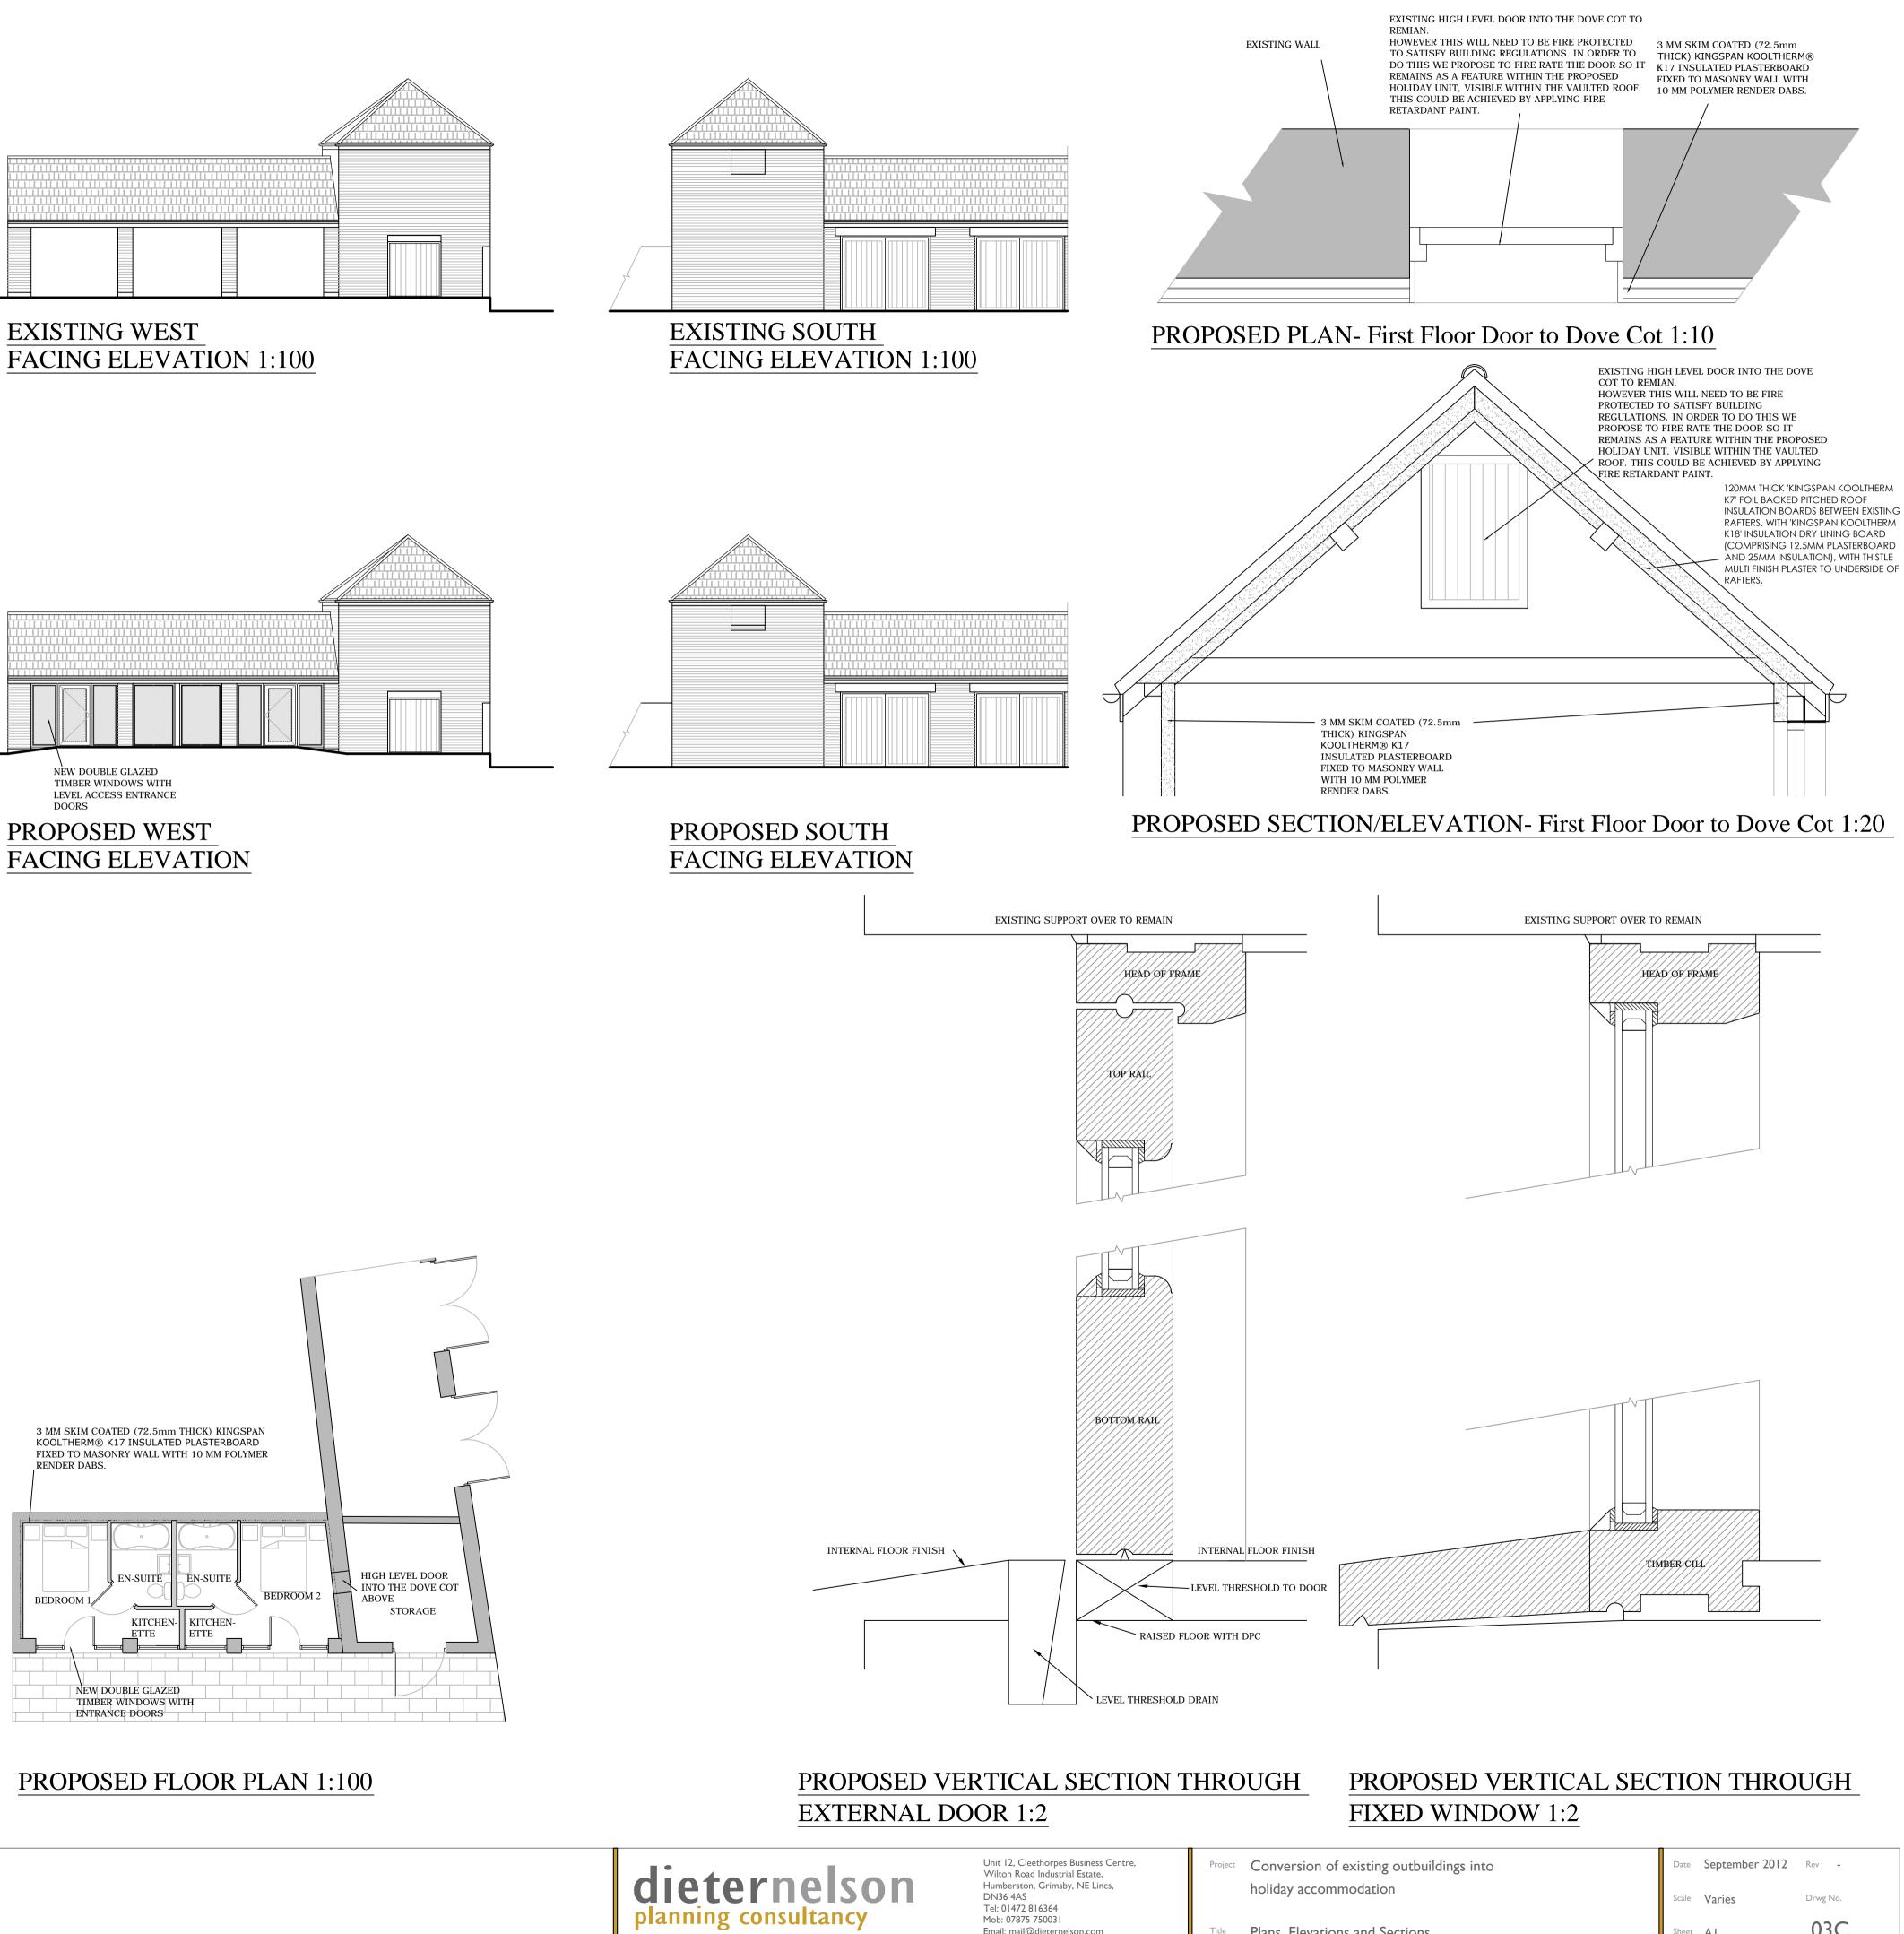

## **EXISTING FLOOR PLAN 1:100**

| Rev | Date Revision                          | Rev Date |   |
|-----|----------------------------------------|----------|---|
| A   | Oct 2012 Hit and Miss Boarding Amended | -        | 4 |
| В   | Oct 2012 Planning Amendments           | -        | 4 |
| С   | Nov 2012 Central Glazed Area Amended   | -        | 4 |
| -   |                                        | -        | 4 |
| -   |                                        | -        | 4 |