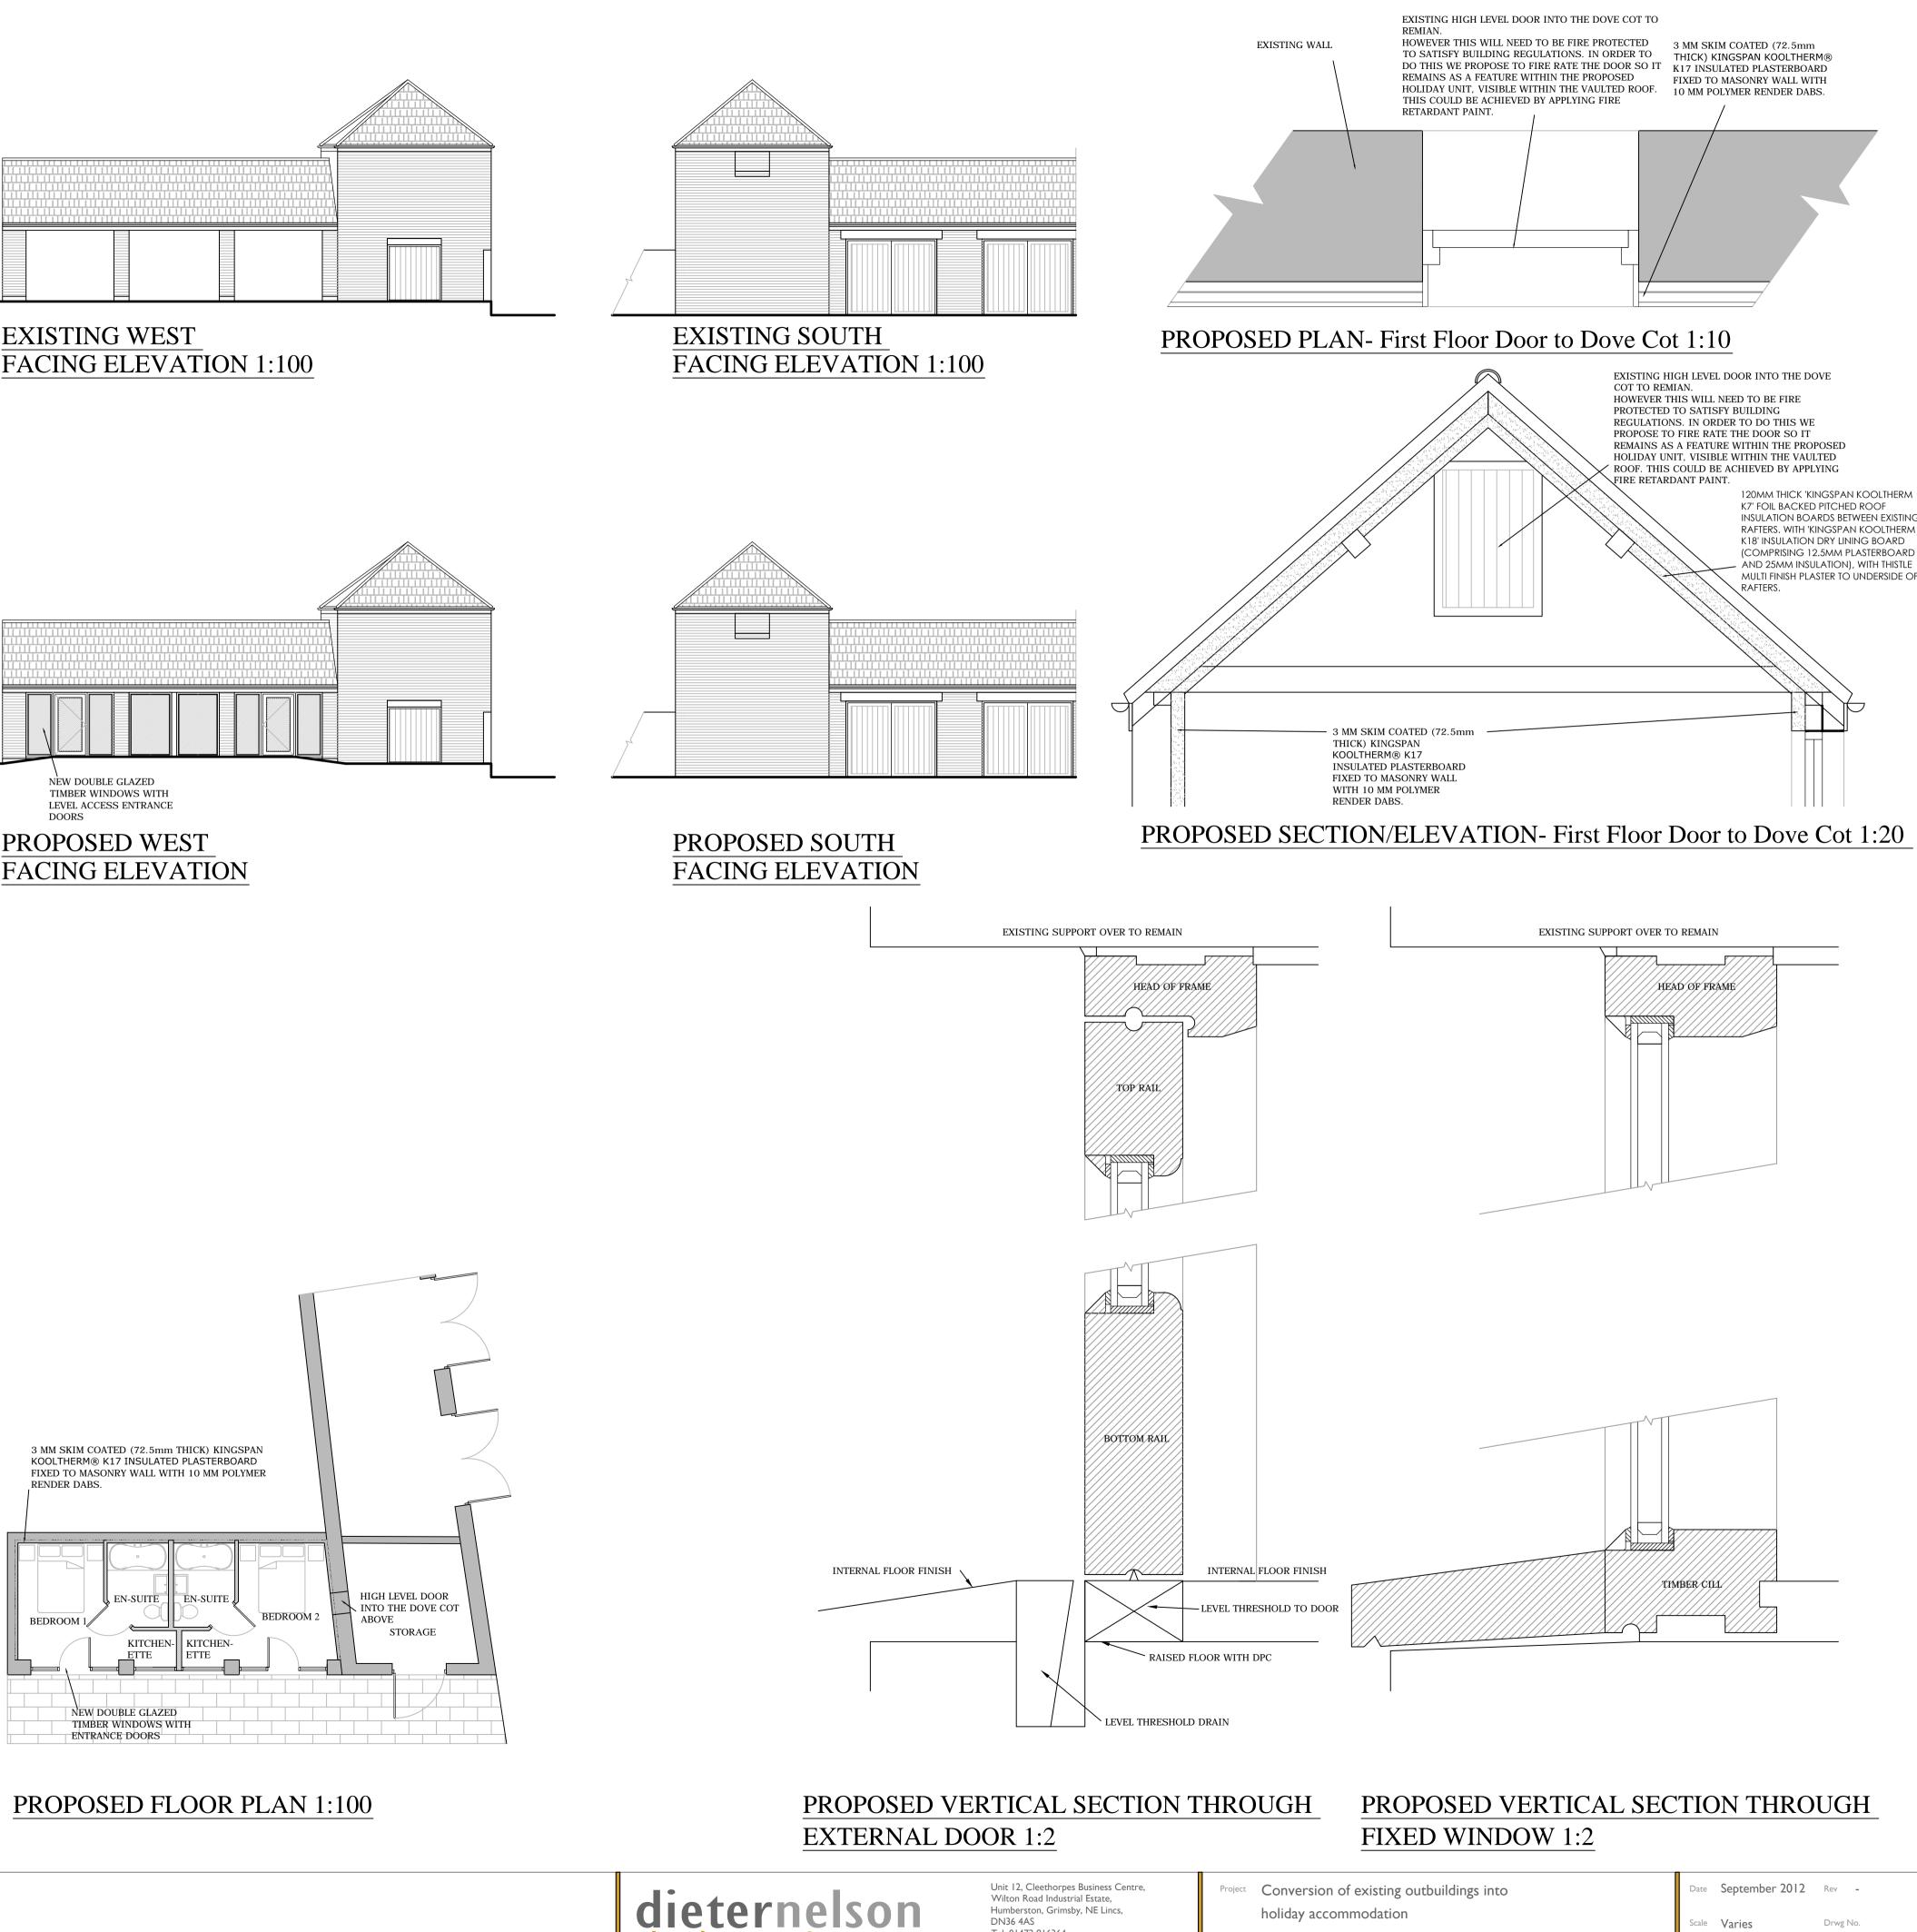

**EXISTING NORTH** FACING ELEVATION 1:100

EXISTING SECTION 1:100

PROPOSED

SECTION

### PROPOSED NORTH FACING ELEVATION

## **EXISTING FLOOR PLAN 1:100**

| Rev | Date Revision                          | Rev Date |   |
|-----|----------------------------------------|----------|---|
| A   | Oct 2012 Hit and Miss Boarding Amended | -        | 4 |
| В   | Oct 2012 Planning Amendments           | -        | 4 |
| С   | Nov 2012 Central Glazed Area Amended   | -        | 4 |
| -   |                                        | -        | 4 |
| -   |                                        | -        | 4 |