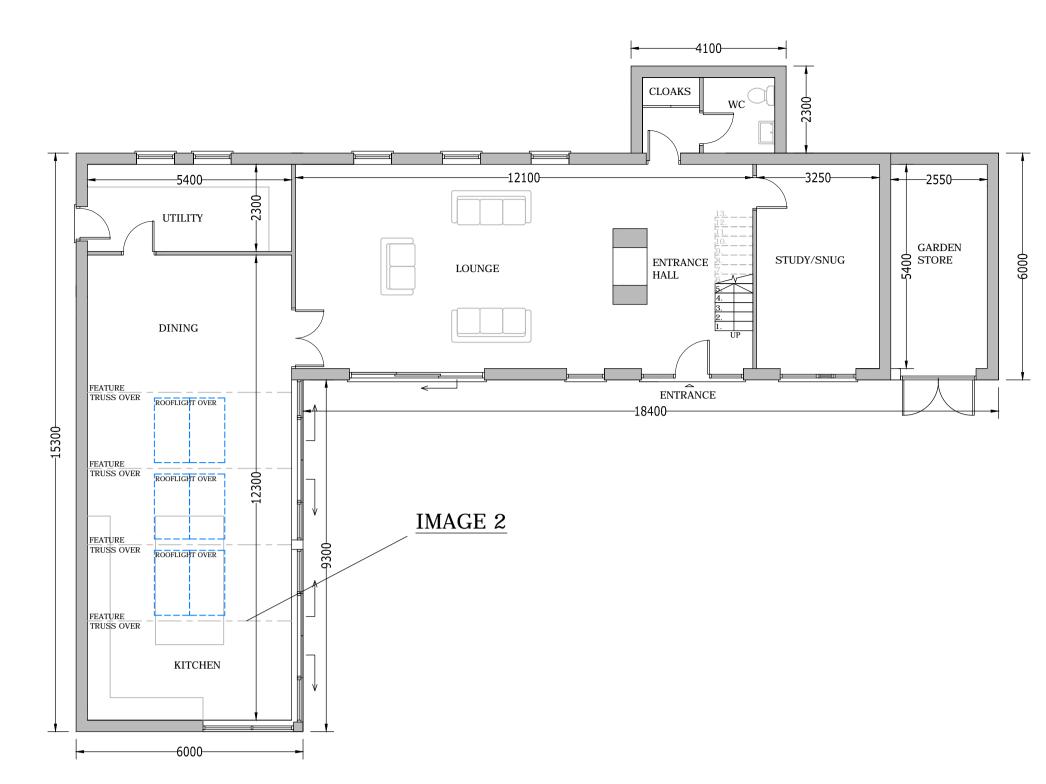

## PROPOSED GROUND FLOOR PLAN 1:100

Rev Date

Date Revision

IMAGE 1

Unit 12, Cleethorpes Business Centre, Wilton Road Industrial Estate, Humberston, Grimsby, NE Lincs, DN36 4AS Tel: 01472 816364 Mob: 07875 750031 Email: mail@dieternelson.com