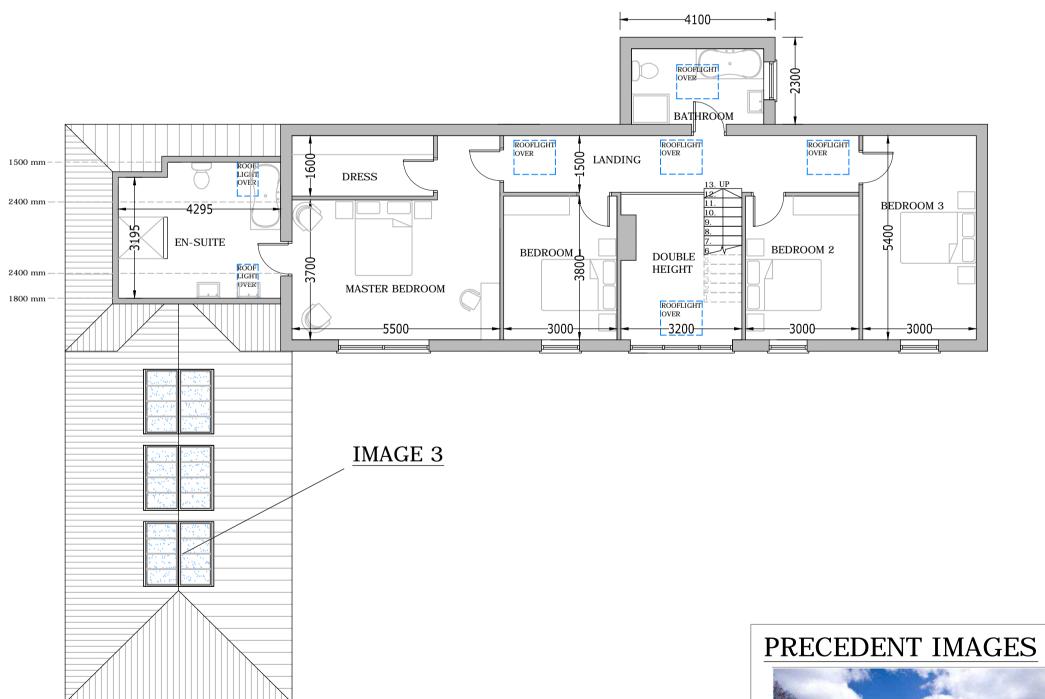

## PROPOSED GROUND FLOOR PLAN 1:100





Rev Date

Date Revision



IMAGE 1



Unit 12, Cleethorpes Business Centre, Wilton Road Industrial Estate, Humberston, Grimsby, NE Lincs, DN36 4AS Tel: 01472 816364 Mob: 07875 750031 Email: mail@dieternelson.com

Project

IMAGE 2











## PROPOSED SECTION B-B 1:100





# PROPOSED SECTION A-A 1:100





| Proposed Replacement Dwelling               | Date  | July 2012 | Rev -    |
|---------------------------------------------|-------|-----------|----------|
| Woodlands Cottage, Ashby Cum Fenby          | Scale | 1:100     | Drwg No. |
| Proposed Floor Plans, Elevations & Sections | Sheet | AI        | .04      |
|                                             | L     |           |          |